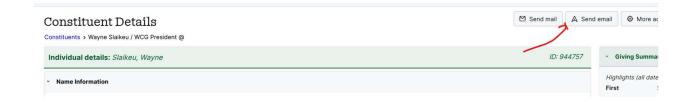

Click on the gardener's name so it brings up their Details.

In the upper right is a button to "Send email". Click that.